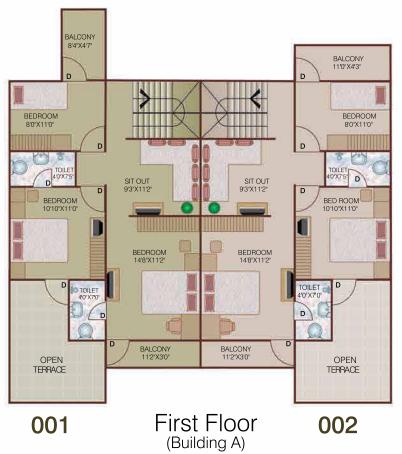

Duplex apartments with alloted land & open terraces (001 & 002 in building A,C & D have Independent entry & parkings)

#### AREA STATEMENT (In Sq. Ft.)

|      | Buildi       | ng A                                                  |                                                    |                                                                                                     |                                                                               | Buildi                                                                              | ng C                                                                                                     |                                                                                                                                                            |                                                                                                                                                                                                 |                                                                                                                                                                   |                                                                                                                                                                                                 |
|------|--------------|-------------------------------------------------------|----------------------------------------------------|-----------------------------------------------------------------------------------------------------|-------------------------------------------------------------------------------|-------------------------------------------------------------------------------------|----------------------------------------------------------------------------------------------------------|------------------------------------------------------------------------------------------------------------------------------------------------------------|-------------------------------------------------------------------------------------------------------------------------------------------------------------------------------------------------|-------------------------------------------------------------------------------------------------------------------------------------------------------------------|-------------------------------------------------------------------------------------------------------------------------------------------------------------------------------------------------|
|      |              |                                                       | Open<br>Terraces                                   | Alloted<br>Land                                                                                     |                                                                               | Duplex<br>No.                                                                       |                                                                                                          |                                                                                                                                                            |                                                                                                                                                                                                 | Open<br>Terraces                                                                                                                                                  | Δ                                                                                                                                                                                               |
| 1241 | 533          | 1774                                                  | 145                                                | 1139                                                                                                |                                                                               | C-001                                                                               | 1241                                                                                                     | 538                                                                                                                                                        | 1779                                                                                                                                                                                            | 144                                                                                                                                                               |                                                                                                                                                                                                 |
| 1251 | 533          | 1784                                                  | 145                                                | 995                                                                                                 |                                                                               | C-002                                                                               | 1251                                                                                                     | 538                                                                                                                                                        | 1789                                                                                                                                                                                            | 196                                                                                                                                                               |                                                                                                                                                                                                 |
|      | Area<br>1241 | Carpet Area Common Share & Other Facilities  1241 533 | Area & Other Facilities Builtup Area 1241 533 1774 | Carpet<br>AreaCommon Share<br>& Other FacilitiesSuper<br>Builtup AreaOpen<br>Terraces12415331774145 | Carpet<br>AreaCommon Share<br>& Other FacilitiesSuper<br>Builtup AreaOpen<br> | Carpet Area Common Share & Super Builtup Area Terraces Land  1241 533 1774 145 1139 | Carpet AreaCommon Share AreaSuper Builtup AreaOpen TerracesAlloted LandDuplex No.124153317741451139C-001 | Carpet<br>AreaCommon Share<br>& Other FacilitiesSuper<br>Builtup AreaOpen<br>TerracesAlloted<br>LandDuplex<br>No.Carpet<br>Area124153317741451139C-0011241 | Carpet<br>AreaCommon Share<br>& Other FacilitiesSuper<br>Builtup AreaOpen<br>TerracesAlloted<br>LandDuplex<br>No.Carpet<br>AreaCommon Share<br>& Other Facilities124153317741451139C-0011241538 | Carpet AreaCommon Share AreaSuper Builtup AreaOpen TerracesAlloted LandDuplex No.Carpet AreaCommon Share AreaSuper Builtup Area124153317741451139C-00112415381779 | Carpet AreaCommon Share AreaSuper Builtup AreaOpen TerracesAlloted LandDuplex No.Carpet AreaCommon Share & Other FacilitiesSuper Builtup AreaOpen Terraces124153317741451139C-00112415381779144 |