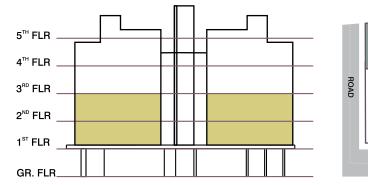

marvelous scheme of apartments surrounded by ample greens and yet close to all basic amenities, MB Town III offers Duplex Apartments with 3 bedrooms at different levels. The ground floor duplex apartments have independent entry and parking space and also have allotted land space to enable the owners make their household gardens. All other apartments have a unique - single entry single exit system. Comprising of 32 units, MB Town III offers unparalleled residential space in the Zinagabai Takli locality.

Duplex apartments with alloted land & open terraces (001 & 002 in building A,C & D have Independent entry & parkings)