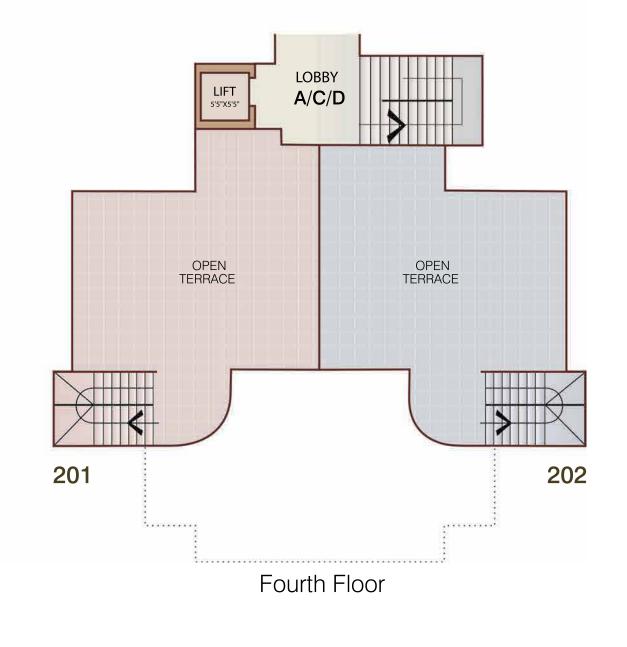

2 | 800                                | 2182     | 352              | D-101         | 1387 | 802                                |
| A-102             | 1387 | 797                                | 2184 | 309              | ( | C-102         | 1387 | 802                                | 2189     | 557              | D-102         | 1386 | 796                                |
|                   |      |                                    |      |                  |   |               |      |                                    |          |                  |               |      |                                    |



w N s

OPEN TERRACE 4'3"X11'0"

202



A/C/D BEDROOM 16'4"X11":2" BEDROOM 16'4"X11'2" BEDROOM 10'10"X11'0" OPEN TERRACE 17'5"X15'6" OPEN TERRACE 17'5"X15'6" 201 Third Floor



Second Floor

Duplex apartments with allotted terraces





#### AREA STATEMENT (In Sq. Ft.)

|               |                | Building                           | Α                     |                  |           |
|---------------|----------------|------------------------------------|-----------------------|------------------|-----------|
| Duplex<br>No. | Carpet<br>Area | Common Share<br>& Other Facilities | Super<br>Builtup Area | Open<br>Terraces | Dup<br>No |
| A-201         | 1237           | 783                                | 2020                  | 637              | C-2       |
| A-202         | 1231           | 784                                | 2015                  | 637              | C-2       |

|               |                | Building