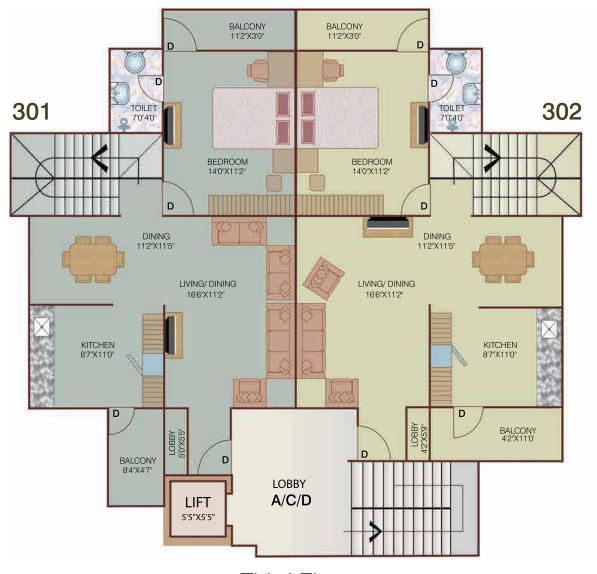

#### AREA STATEMENT (In Sq. Ft.) Building C

|               |      | Building                           | Α                     |                  |               |                | Building                           | С                     |                  |
|---------------|------|------------------------------------|-----------------------|------------------|---------------|----------------|------------------------------------|-----------------------|------------------|
| Duplex<br>No. |      | Common Share<br>& Other Facilities | Super<br>Builtup Area | Open<br>Terraces | Duplex<br>No. | Carpet<br>Area | Common Share<br>& Other Facilities | Super<br>Builtup Area | Open<br>Terraces |
| A-301         | 1238 | 782                                | 2020                  | 574              | C-301         | 1238           | 789                                | 2027                  | 574              |
| A-302         | 1235 | 780                                | 2015                  | 574              | C-302         | 1236           | 786                                | 2022                  | 575              |

| on Share<br>r Facilities | Super<br>Builtup Area | Open<br>Terraces |       |      | Common Share<br>& Other Facilities |      | Open<br>Terraces |
|--------------------------|-----------------------|------------------|-------|------|------------------------------------|------|------------------|
| 789                      | 2027                  | 574              | D-301 | 1236 | 786                                | 2022 | 574              |
| 786                      | 2022                  | 575              | D-302 | 1238 | 789                                | 2027 | 574              |