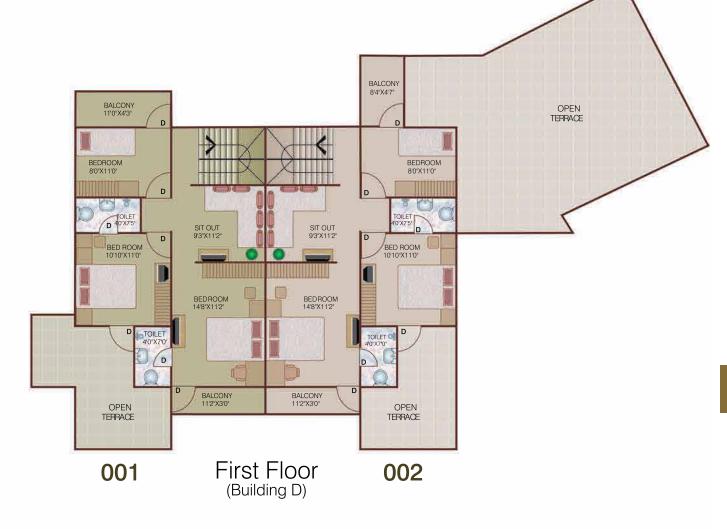

Duplex apartments with alloted land & open terraces (001 & 002 in building A,C & D have Independent entry & parkings)

| Building D    |                |                                    |                       |                  |                 |  |  |  |  |  |
|---------------|----------------|------------------------------------|-----------------------|------------------|-----------------|--|--|--|--|--|
| Duplex<br>No. | Carpet<br>Area | Common Share<br>& Other Facilities | Super<br>Builtup Area | Open<br>Terraces | Alloted<br>Land |  |  |  |  |  |
| D-001         | 1251           | 538                                | 1789                  | 196              | 791             |  |  |  |  |  |
| D-002         | 1243           | 538                                | 1781                  | 792              | 820             |  |  |  |  |  |
|               |                |                                    |                       |                  |                 |  |  |  |  |  |