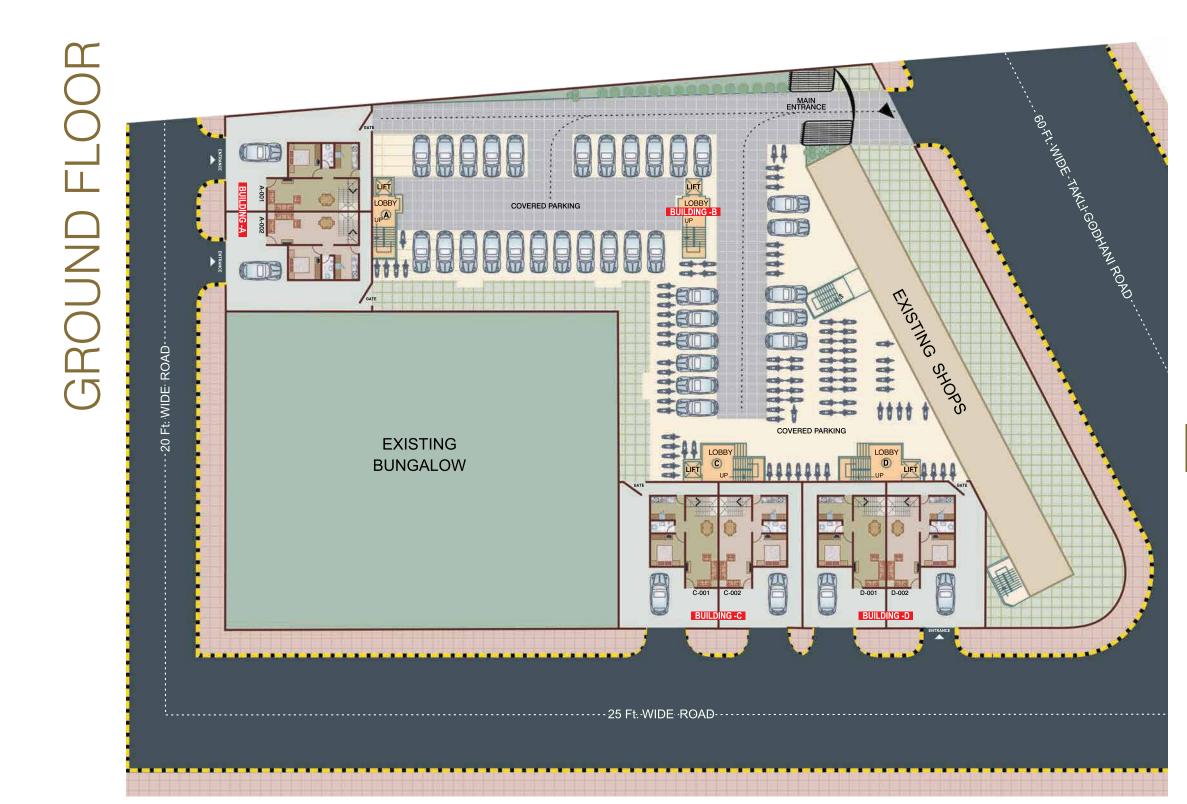

marvelous scheme of apartments surrounded by ample greens and yet close to all basic amenities, MB Town III offers Duplex Apartments with 3 bedrooms at different levels. The ground floor duplex apartments have independent entry and parking space and also have allotted land space to enable the owners make their household gardens. All other apartments have a unique - single entry single exit system. Comprising of 32 units, MB Town III offers unparalleled residential space in the Zinagabai Takli locality.

Duplex apartments with alloted land & open terraces (001 & 002 in building A,C & D have Independent entry & parkings)