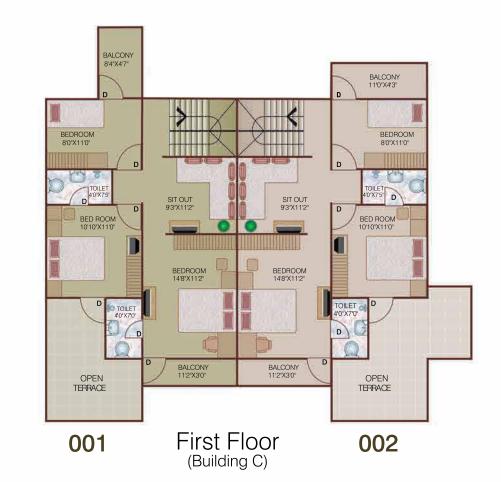

Duplex apartments with alloted land & open terraces (001 & 002 in building A,C & D have Independent entry & parkings)

|               |                | Buildii                            | ng C                  |                  |                 |
|---------------|----------------|------------------------------------|-----------------------|------------------|-----------------|
| Duplex<br>No. | Carpet<br>Area | Common Share<br>& Other Facilities | Super<br>Builtup Area | Open<br>Terraces | Alloted<br>Land |
| C-001         | 1241           | 538                                | 1779                  | 144              | 1067            |
| C-002         | 1251           | 538                                | 1789                  | 196              | 791             |