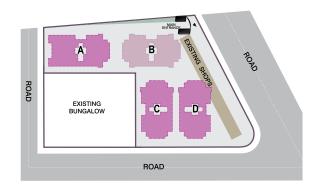

marvelous scheme of apartments surrounded by ample greens and yet close to all basic amenities, MB Town III offers Duplex Apartments with 3 bedrooms at different levels. The ground floor duplex apartments have independent entry and parking space and also have allotted land space to enable the owners make their household gardens. All other apartments have a unique - single entry single exit system. Comprising of 32 units, MB Town III offers unparalleled residential space in the Zinagabai Takli locality.

Duplex apartments with alloted land & open terraces (001 & 002 in building A,C & D have Independent entry & parkings)