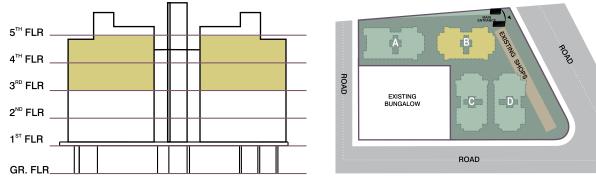

marvelous scheme of apartments surrounded by ample greens and yet close to all basic amenities, MB Town III offers Duplex Apartments with 3 bedrooms at different levels. The ground floor duplex apartments have independent entry and parking space and also have allotted land space to enable the owners make their household gardens. All other apartments have a unique - single entry single exit system. Comprising of 32 units, MB Town III offers unparalleled residential space in the Zinagabai Takli locality.

Duplex apartments with alloted land & open terraces (001 & 002 in building A,C & D have Independent entry & parkings)