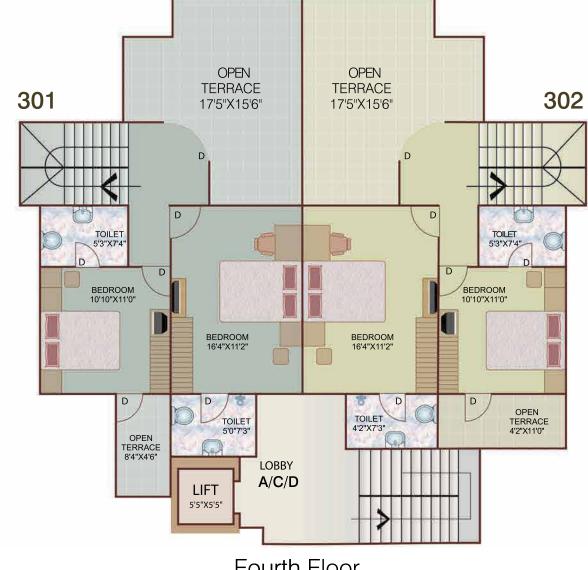

Third Floor

Fourth Floor

Duplex apartments with allotted terraces

#### FLOOR PLANS

Duplex apartments with allotted terraces