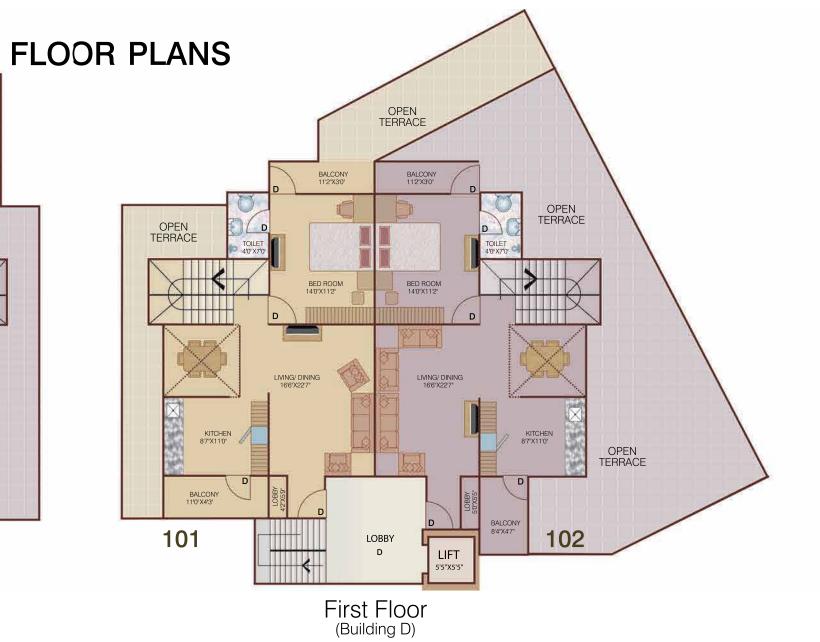

| Building D    |                |                                    |                       |                  |                 |  |  |  |  |  |
|---------------|----------------|------------------------------------|-----------------------|------------------|-----------------|--|--|--|--|--|
| Duplex<br>No. | Carpet<br>Area | Common Share<br>& Other Facilities | Super<br>Builtup Area | Open<br>Terraces | Alloted<br>Land |  |  |  |  |  |
| D-001         | 1251           | 538                                | 1789                  | 196              | 791             |  |  |  |  |  |
| D-002         | 1243           | 538                                | 1781                  | 792              | 820             |  |  |  |  |  |
|               |                |                                    |                       |                  |                 |  |  |  |  |  |

Building D