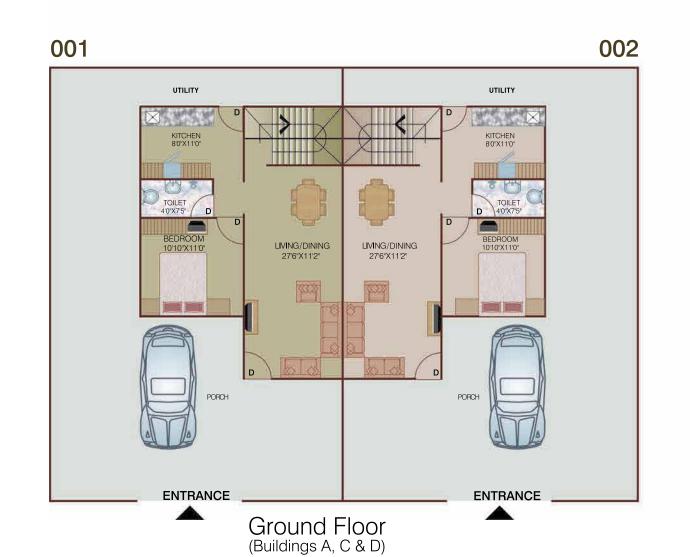

Duplex apartments with alloted land & open terraces (001 & 002 in building A,C & D have Independent entry & parkings)

#### AREA STATEMENT (In Sq. Ft.)

|      | Buildi       | ng A                                                  |                                                    |                                                                                                     |                                                                               | Buildi                                                                              | ng C                                                                                                     |                                                                                                                                                            |                                                                                                                                                                                                 |                                                                                                                                                                   |                                                                                                                                                                                                 |
|------|--------------|-------------------------------------------------------|----------------------------------------------------|-----------------------------------------------------------------------------------------------------|-------------------------------------------------------------------------------|-------------------------------------------------------------------------------------|----------------------------------------------------------------------------------------------------------|------------------------------------------------------------------------------------------------------------------------------------------------------------|-------------------------------------------------------------------------------------------------------------------------------------------------------------------------------------------------|-------------------------------------------------------------------------------------------------------------------------------------------------------------------|-------------------------------------------------------------------------------------------------------------------------------------------------------------------------------------------------|
|      |              |                                                       | Open<br>Terraces                                   | Alloted<br>Land                                                                                     |                                                                               | Duplex<br>No.                                                                       |                                                                                                          |                                                                                                                                                            |                                                                                                                                                                                                 | Open<br>Terraces                                                                                                                                                  | Δ                                                                                                                                                                                               |
| 1241 | 533          | 1774                                                  | 145                                                | 1139                                                                                                |                                                                               | C-001                                                                               | 1241                                                                                                     | 538                                                                                                                                                        | 1779                                                                                                                                                                                            | 144                                                                                                                                                               |                                                                                                                                                                                                 |
| 1251 | 533          | 1784                                                  | 145                                                | 995                                                                                                 |                                                                               | C-002                                                                               | 1251                                                                                                     | 538                                                                                                                                                        | 1789                                                                                                                                                                                            | 196                                                                                                                                                               |                                                                                                                                                                                                 |
|      | Area<br>1241 | Carpet Area Common Share & Other Facilities  1241 533 | Area & Other Facilities Builtup Area 1241 533 1774 | Carpet<br>AreaCommon Share<br>& Other FacilitiesSuper<br>Builtup AreaOpen<br>Terraces12415331774145 | Carpet<br>AreaCommon Share<br>& Other FacilitiesSuper<br>Builtup AreaOpen<br> | Carpet Area Common Share & Super Builtup Area Terraces Land  1241 533 1774 145 1139 | Carpet AreaCommon Share AreaSuper Builtup AreaOpen TerracesAlloted LandDuplex No.124153317741451139C-001 | Carpet<br>AreaCommon Share<br>& Other FacilitiesSuper<br>Builtup AreaOpen<br>TerracesAlloted<br>LandDuplex<br>No.Carpet<br>Area124153317741451139C-0011241 | Carpet<br>AreaCommon Share<br>& Other FacilitiesSuper<br>Builtup AreaOpen<br>TerracesAlloted<br>LandDuplex<br>No.Carpet<br>AreaCommon Share<br>& Other Facilities124153317741451139C-0011241538 | Carpet AreaCommon Share AreaSuper Builtup AreaOpen TerracesAlloted LandDuplex No.Carpet AreaCommon Share AreaSuper Builtup Area124153317741451139C-00112415381779 | Carpet AreaCommon Share AreaSuper Builtup AreaOpen TerracesAlloted LandDuplex No.Carpet AreaCommon Share & Other FacilitiesSuper Builtup AreaOpen Terraces124153317741451139C-00112415381779144 |