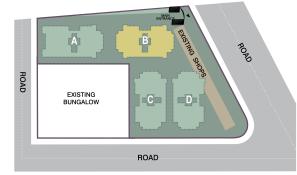

marvelous scheme of apartments surrounded by ample greens and yet close to all basic amenities, MB Town III offers Duplex Apartments with 3 bedrooms at different levels. The ground floor duplex apartments have independent entry and parking space and also have allotted land space to enable the owners make their household gardens. All other apartments have a unique - single entry single exit system. Comprising of 32 units, MB Town III offers unparalleled residential space in the Zinagabai Takli locality.