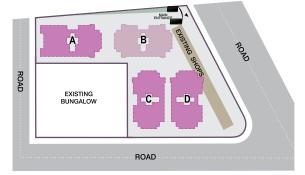

marvelous scheme of apartments surrounded by ample greens and yet close to all basic amenities, MB Town III offers Duplex Apartments with 3 bedrooms at different levels. The ground floor duplex apartments have independent entry and parking space and also have allotted land space to enable the owners make their household gardens. All other apartments have a unique - single entry single exit system. Comprising of 32 units, MB Town III offers unparalleled residential space in the Zinagabai Takli locality.

Duplex apartments with alloted land & open terraces (001 & 002 in building A,C & D have Independent entry & parkings)