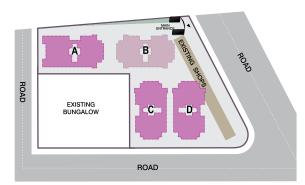

Duplex apartments with alloted land & open terraces (001 & 002 in building A,C & D have Independent entry & parkings)