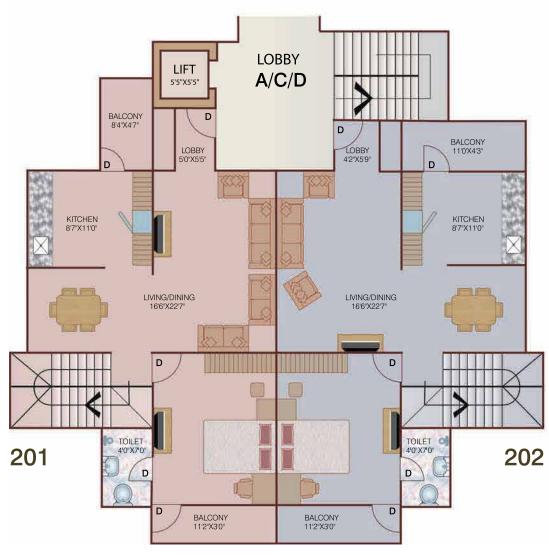

w N s

OPEN TERRACE 4'3"X11'0"

202

A/C/D BEDROOM 16'4"X11":2" BEDROOM 16'4"X11'2" BEDROOM 10'10"X11'0" OPEN TERRACE 17'5"X15'6" OPEN TERRACE 17'5"X15'6" 201 Third Floor

Second Floor

Duplex apartments with allotted terraces

#### AREA STATEMENT (In Sq. Ft.)

|               |                | Building                           | Α                     |                  |           |
|---------------|----------------|------------------------------------|-----------------------|------------------|-----------|
| Duplex<br>No. | Carpet<br>Area | Common Share<br>& Other Facilities | Super<br>Builtup Area | Open<br>Terraces | Dup<br>No |
| A-201         | 1237           | 783                                | 2020                  | 637              | C-2       |
| A-202         | 1231           | 784                                | 2015                  | 637              | C-2       |

|               |                | Building                           | C                     |                 |
|---------------|----------------|------------------------------------|-----------------------|-----------------|
| Duplex<br>No. | Carpet<br>Area | Common Share<br>& Other Facilities | Super<br>Builtup Area | Open<br>Terrace |
| C-201         | 1237           | 790                                | 2027                  | 637             |
| C-202         | 1234           | 788                                | 2022                  | 637             |
|               |                |                                    |                       |                 |

| lding                | С                     |                  | Building D    |      |                                    |                       |                  |  |  |  |
|----------------------|-----------------------|------------------|---------------|------|------------------------------------|-----------------------|------------------|--|--|--|
| n Share<br>acilities | Super<br>Builtup Area | Open<br>Terraces | Duplex<br>No. |      | Common Share<br>& Other Facilities | Super<br>Builtup Area | Open<br>Terraces |  |  |  |
| 0                    | 2027                  | 637              | D-201         | 1234 | 752                                | 1986                  | 637              |  |  |  |
| 8                    | 2022                  | 637              | D-202         | 1237 | 736                                | 1973                  | 637              |  |  |  |
|                      |                       |                  |               |      |                                    |                       |                  |  |  |  |