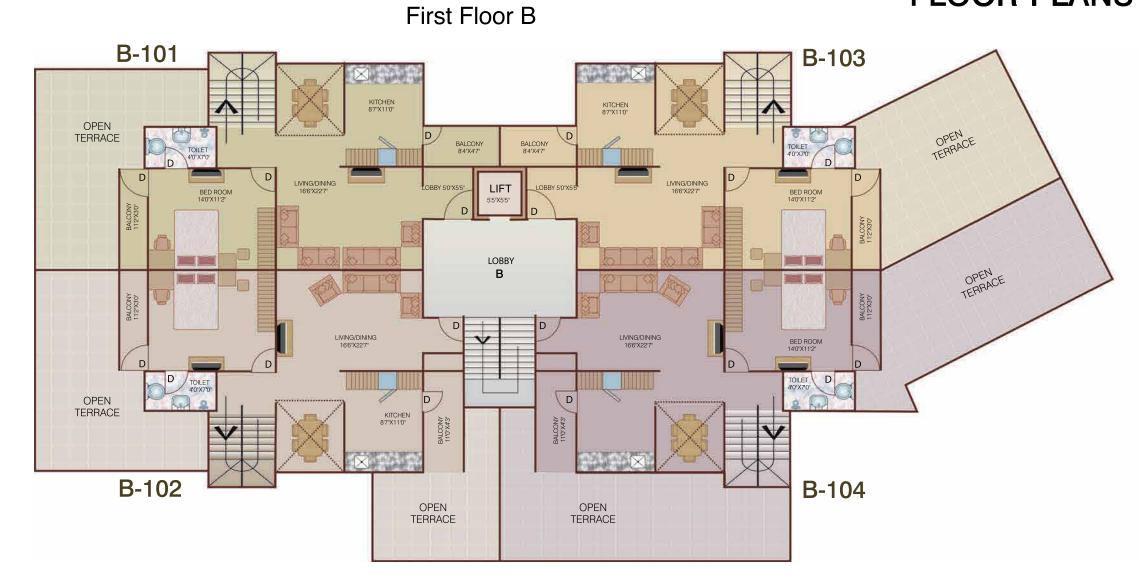

### Second Floor B B-103 B-101 BALCONY 8'4"X4'7" B-104

Duplex apartments with allotted terraces

#### AREA STATEMENT (In Sq. Ft.)

2185 296

2192 717

| Duplex<br>No. | Carpet<br>Area | Common Share<br>& Other Facilities | Super<br>Builtup Area | Open<br>Terraces | Dupl<br>No. |         | Commor<br>& Other F |
|---------------|----------------|------------------------------------|-----------------------|------------------|-------------|---------|---------------------|
| B-101         | 1382           | 803                                | 2185                  | 309              | B-10        | 3 1382  | 80                  |
| B-102         | 1387           | 805                                | 2192                  | 515              | B-10        | )4 1387 | 80                  |
|               |                |                                    |                       |                  |             |         |                     |