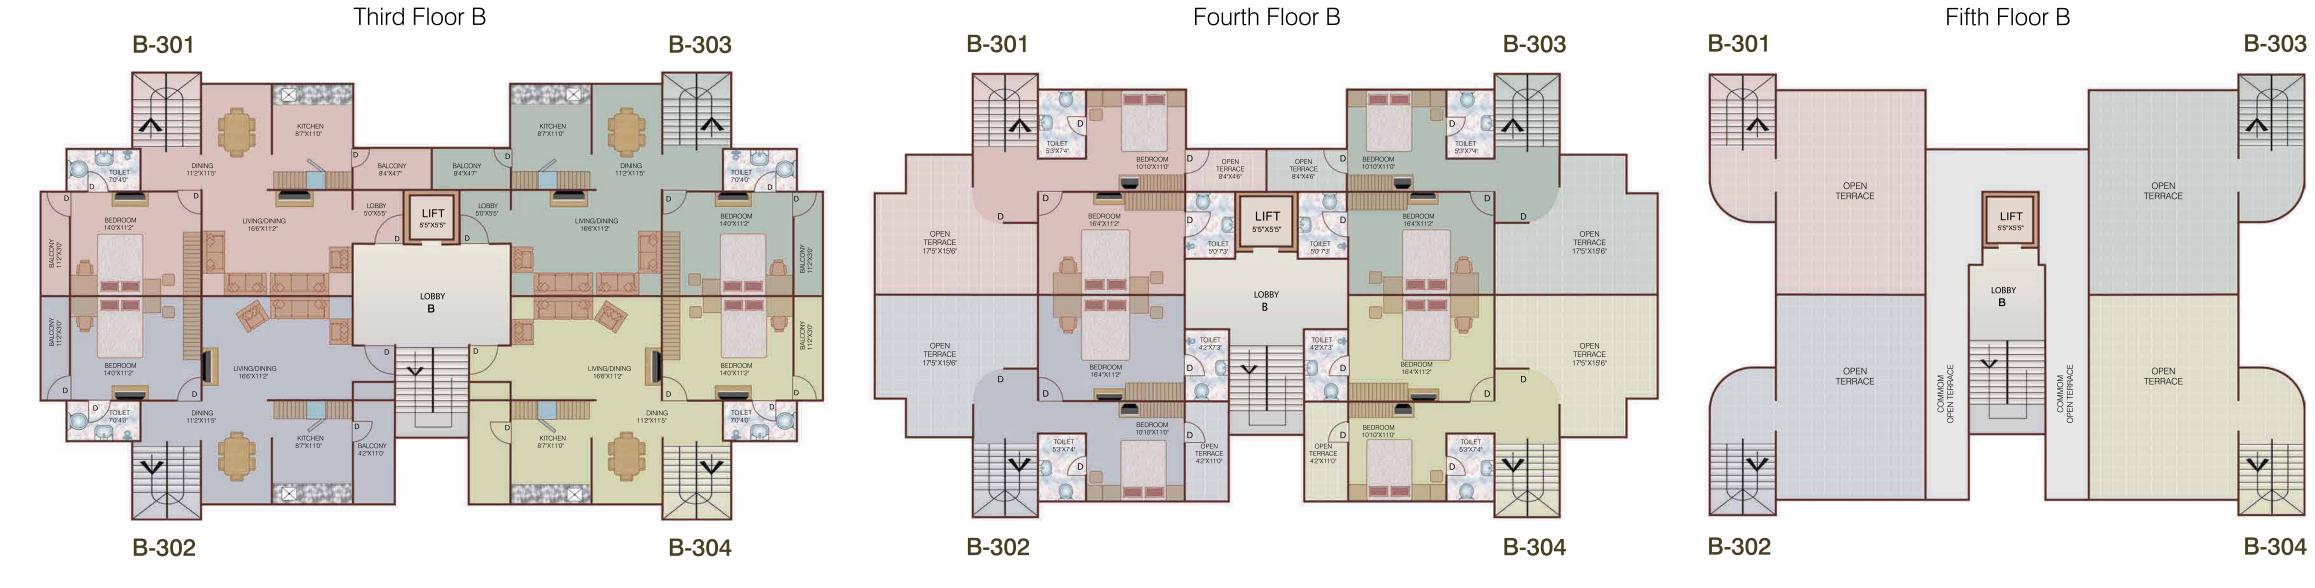

#### FLOOR PLANS

Duplex apartments with allotted terraces

#### AREA STATEMENT (In Sq. Ft.)

| Duplex<br>No. |      | Common Share<br>& Other Facilities |      | Open<br>Terraces | Duplex<br>No. |      | Common Share<br>& Other Facilities |      | Open<br>Terrace |
|---------------|------|------------------------------------|------|------------------|---------------|------|------------------------------------|------|-----------------|
| B-301         | 1238 | 790                                | 2028 | 575              | B-303         | 1238 | 790                                | 2028 | 575             |
| B-302         | 1235 | 791                                | 2024 | 572              | B-304         | 1235 | 791                                | 2024 | 574             |