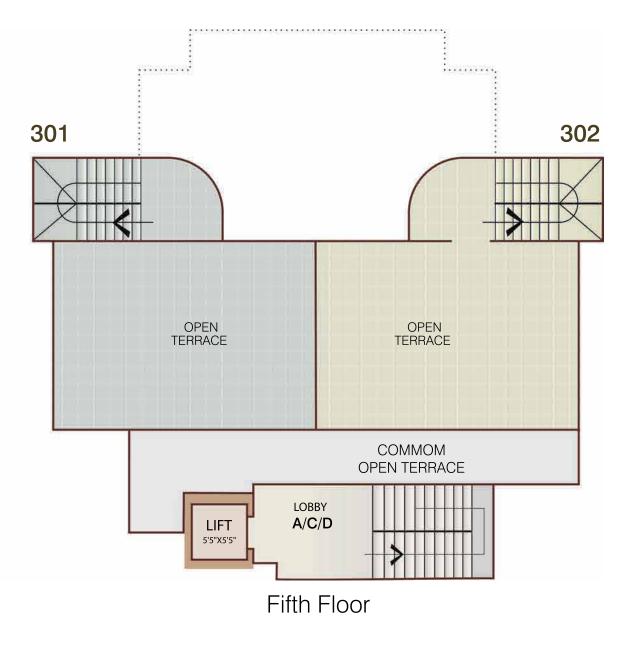

Third Floor

Fourth Floor

Duplex apartments with allotted terraces

#### FLOOR PLANS

Duplex apartments with allotted terraces