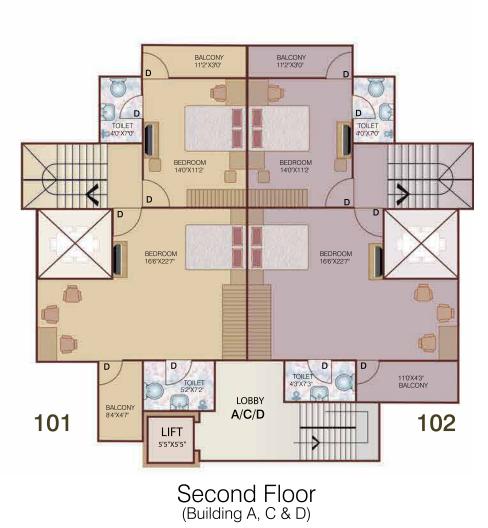

w N s

OPEN TERRACE 4'3"X11'0"

202

A/C/D BEDROOM 16'4"X11":2" BEDROOM 16'4"X11'2" BEDROOM 10'10"X11'0" OPEN TERRACE 17'5"X15'6" OPEN TERRACE 17'5"X15'6" 201 Third Floor

Second Floor

Duplex apartments with allotted terraces

#### AREA STATEMENT (In Sq. Ft.)

|               |                | Building                           | Α                     |                  |           |
|---------------|----------------|------------------------------------|-----------------------|------------------|-----------|
| Duplex<br>No. | Carpet<br>Area | Common Share<br>& Other Facilities | Super<br>Builtup Area | Open<br>Terraces | Dup<br>No |
| A-201         | 1237           | 783                                | 2020                  | 637              | C-2       |
| A-202         | 1231           | 784                                | 2015                  | 637              | C-2       |

|               |                | Building                           | C                     |                 |
|---------------|----------------|------------------------------------|-----------------------|-----------------|
| Duplex<br>No. | Carpet<br>Area | Common Share<br>& Other Facilities | Super<br>Builtup Area | Open<br>Terrace |
| C-201         | 1237           | 790                                | 2027                  | 637             |
| C-202         | 1234           | 788                                | 2022                  | 637             |
|               |                |                                    |                       |                 |

| lding                | С                     |                  | Building D    |      |                                    |                       |                  |  |  |  |
|----------------------|-----------------------|------------------|---------------|------|------------------------------------|-----------------------|------------------|--|--|--|
| n Share<br>acilities | Super<br>Builtup Area | Open<br>Terraces | Duplex<br>No. |      | Common Share<br>& Other Facilities | Super<br>Builtup Area | Open<br>Terraces |  |  |  |
| 0                    | 2027                  | 637              | D-201         | 1234 | 752                                | 1986                  | 637              |  |  |  |
| 8                    | 2022                  | 637              | D-202         | 1237 | 736                                | 1973                  | 637              |  |  |  |
|                      |                       |                  |               |      |                                    |                       |                  |  |  |  |