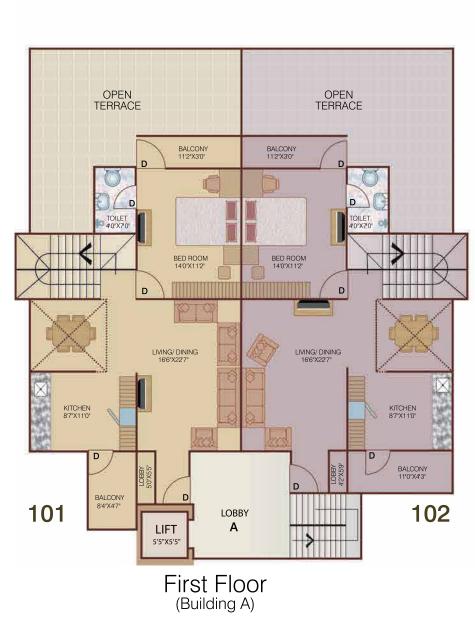

Duplex apartments with alloted land & open terraces (001 & 002 in building A,C & D have Independent entry & parkings)

#### AREA STATEMENT (In Sq. Ft.)

|      | Buildi       | ng A                                                  |                                                    |                                                                                                     |                                                                               | Buildi                                                                              | ng C                                                                                                     |                                                                                                                                                            |                                                                                                                                                                                                 |                                                                                                                                                                   |                                                                                                                                                                                                 |
|------|--------------|-------------------------------------------------------|----------------------------------------------------|-----------------------------------------------------------------------------------------------------|-------------------------------------------------------------------------------|-------------------------------------------------------------------------------------|----------------------------------------------------------------------------------------------------------|------------------------------------------------------------------------------------------------------------------------------------------------------------|-------------------------------------------------------------------------------------------------------------------------------------------------------------------------------------------------|-------------------------------------------------------------------------------------------------------------------------------------------------------------------|-------------------------------------------------------------------------------------------------------------------------------------------------------------------------------------------------|
|      |              |                                                       | Open<br>Terraces                                   | Alloted<br>Land                                                                                     |                                                                               | Duplex<br>No.                                                                       |                                                                                                          |                                                                                                                                                            |                                                                                                                                                                                                 | Open<br>Terraces                                                                                                                                                  | Δ                                                                                                                                                                                               |
| 1241 | 533          | 1774                                                  | 145                                                | 1139                                                                                                |                                                                               | C-001                                                                               | 1241                                                                                                     | 538                                                                                                                                                        | 1779                                                                                                                                                                                            | 144                                                                                                                                                               |                                                                                                                                                                                                 |
| 1251 | 533          | 1784                                                  | 145                                                | 995                                                                                                 |                                                                               | C-002                                                                               | 1251                                                                                                     | 538                                                                                                                                                        | 1789                                                                                                                                                                                            | 196                                                                                                                                                               |                                                                                                                                                                                                 |
|      | Area<br>1241 | Carpet Area Common Share & Other Facilities  1241 533 | Area & Other Facilities Builtup Area 1241 533 1774 | Carpet<br>AreaCommon Share<br>& Other FacilitiesSuper<br>Builtup AreaOpen<br>Terraces12415331774145 | Carpet<br>AreaCommon Share<br>& Other FacilitiesSuper<br>Builtup AreaOpen<br> | Carpet Area Common Share & Super Builtup Area Terraces Land  1241 533 1774 145 1139 | Carpet AreaCommon Share AreaSuper Builtup AreaOpen TerracesAlloted LandDuplex No.124153317741451139C-001 | Carpet<br>AreaCommon Share<br>& Other FacilitiesSuper<br>Builtup AreaOpen<br>TerracesAlloted<br>LandDuplex<br>No.Carpet<br>Area124153317741451139C-0011241 | Carpet<br>AreaCommon Share<br>& Other FacilitiesSuper<br>Builtup AreaOpen<br>TerracesAlloted<br>LandDuplex<br>No.Carpet<br>AreaCommon Share<br>& Other Facilities124153317741451139C-0011241538 | Carpet AreaCommon Share AreaSuper Builtup AreaOpen TerracesAlloted LandDuplex No.Carpet AreaCommon Share AreaSuper Builtup Area124153317741451139C-00112415381779 | Carpet AreaCommon Share AreaSuper Builtup AreaOpen TerracesAlloted LandDuplex No.Carpet AreaCommon Share & Other FacilitiesSuper Builtup AreaOpen Terraces124153317741451139C-00112415381779144 |