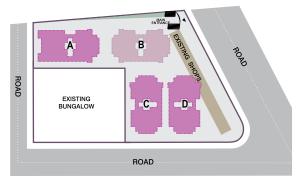

marvelous scheme of apartments surrounded by ample greens and yet close to all basic amenities, MB Town III offers Duplex Apartments with 3 bedrooms at different levels. The ground floor duplex apartments have independent entry and parking space and also have allotted land space to enable the owners make their household gardens. All other apartments have a unique - single entry single exit system. Comprising of 32 units, MB Town III offers unparalleled residential space in the Zinagabai Takli locality.

Duplex apartments with alloted land & open terraces (001 & 002 in building A,C & D have Independent entry & parkings)